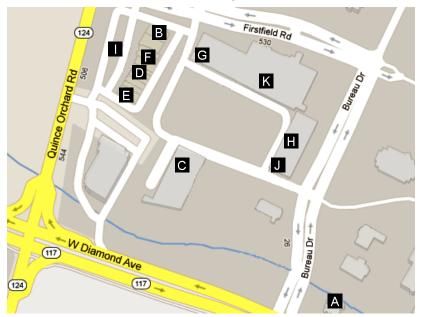

# 5) Diamond Square and Firstfield Shopping Centers

The Diamond Square and Firstfield Shopping Centers are located adjacent to each other near the intersection of Quince Orchard Road and West Diamond Avenue. To get to the Diamond Square Shopping Center by car, turn right from the Hilton parking lot onto Perry Parkway. Go 0.7 miles to the traffic light and turn right onto West Diamond Avenue. Follow West Diamond 0.6 miles to the second traffic light and turn right onto Bureau Drive. There are several entrances to Diamond Square and Firstfield Shopping Centers from either Bureau Drive or from Firstfield Road (0.2 miles ahead on Bureau Drive from intersection with West Diamond).

Selected Restaurants

- (A) **Dogfish Head Alehouse**. Brewpub restaurant. \$\$. 4 stars. Tel: 301-963-4847. www.dogfishalehouse.com
- (B) Einstein Bros. Bagels. Bagel deli. \$. 3 stars. Tel: 301-947-4208. www.einsteinbros.com
- (C) Hibachi Sushi Supreme Buffet. Asian/Seafood all-you-can-eat buffet. \$\$. 3 stars. Tel: 301-208-7305.
- (D) Jds Shanghai Famous Food. Chinese. \$. 3<sup>1</sup>/<sub>2</sub> stars. Tel:301-330-5555.
- (E) Jerry's. Submarine sandwiches, pizza. \$-\$\$. 3 stars. Tel: 301-977-4700. www.jerrysusa.com
- (F) Jimmy John's. Sandwiches. \$. 3 stars. Tel: 301-355-8960. www.jimmyjohns.com
- (G) Madras Palace. Indian vegetarian. \$. 3½ stars. Tel: 301-977-1600. www.madraspalaceusa.com
- (H) Silk Road Choyhona. Uzbek. \$. 4<sup>1</sup>/<sub>2</sub> stars. Tel: 301-330-5262. <u>silkroadchoyhona.com</u>
- (I) Starbucks. Coffee and pastries. \$. 3 stars. Tel: 301-987-2250. www.starbucks.com/store/16668/
- (J) Subway. Submarine sandwiches, breakfast. \$. 3 stars. Tel: 301-527-8988. www.subway.com

#### Other stores of possible interest

(K) Giant Foods. Grocery store (no beer or wine sales). Tel: 301-216-0911. www.giantfood.com