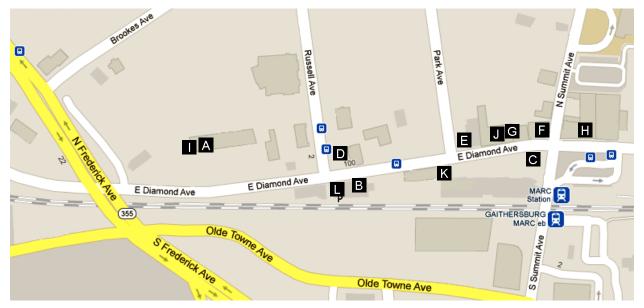

### 8) Olde Towne Gaithersburg

The oldest part of the city dates back to the 1870s and is where City Hall and the Gaithersburg Community Museum are located. To get there by car, turn left from the Hilton parking lot onto Perry Parkway. Go 0.2 miles to the traffic light and turn right onto Frederick Avenue. Follow Frederick about 0.5 miles and turn right (just beyond the Gaitherstowne Shopping Center) onto Chestnut Street. Go less than 0.1 mile on Chestnut and turn left onto East Diamond Avenue. Follow East Diamond for about 0.5 miles to get to the center of Old Towne. (Please be aware that you cannot get to Olde Towne from West Diamond Avenue, which does not connect with East Diamond.)

#### Selected Restaurants

- (A) Antojitos. Mexican/Central American. \$. NR. Tel: 301-740-2424. www.antojitosrestaurantmd.com
- (B) Cancun. Mexican. \$\$\$. NR. Tel: 301-840-9474
- (C) Growler's. Brewpub restaurant. \$\$. 4 stars. Tel: 301-519-9400. www.growlersofgaithersburg.com
- (D) Don Jorge's Mexican Restaurant. Tex-Mex and Latin American. \$\$. 4½ stars. Tel: 301-519-1500. <u>www.donjorgesrestaurant.com</u>
- (E) Junior's Chicken. Peruvian rotisserie chicken. \$. 2<sup>1</sup>/<sub>2</sub> stars. Tel: 301-977-7919.
- (F) Manhattan Pizza & Pasta. Pizza, pasta and more. \$\$. 3 stars. Tel: 301-987-0050. www.manhattanpizzaandpasta.com
- (G) Olde Towne Café. Homestyle. \$. 3<sup>1</sup>/<sub>2</sub> stars. Tel: 301-519-7300.
- (H) Rainbow. West African. \$\$. 3½ stars. Tel: 301-947-0099. www.rainbowrest.com
- (I) Sabor Azteca. Mexican. \$. 3<sup>1</sup>/<sub>2</sub> stars. Tel: 301-987-7272.

- (J) Center Market Morazan. Latin American grocery and market. Tel: 301-926-0282.
- (K) Guatemalteca Bakery. Latin American bakery. Tel: 301-330-1681. www.guatebakery.com
- (L) International Bakery. Latin American bakery, mostly. Tel: 301-740-9244.