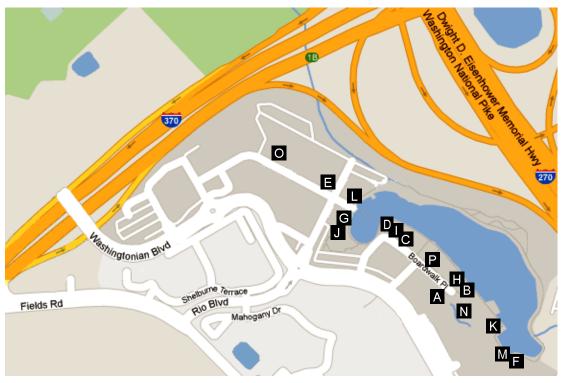

# 1) Inside the Hilton

The Hilton Washington DC North in Gaithersburg is located on Perry Parkway, a short distance from the intersection with Frederick Avenue (Maryland Rte. 355). All restaurants are located on the main floor of the hotel.

### Restaurants

- (A) Rooks Corner Restaurant and Bar. Breakfast, lunch and dinner restaurant. \$\$. 3½ stars.
- (B) Rook's Corner Café / Starbucks. Coffee and pastries. \$. NR.

Note: The Hilton has only a minimal a gift/sundries shop. A better place to buy toiletries, batteries, etc., is CVS in the Gaithersburg Square Shopping Center.

### 2) Gaithersburg Square Shopping Center

The Gaithersburg Square Shopping Center is located at the intersection of Perry Parkway and Frederick Avenue, and is a short walking distance from the Hilton.

#### Restaurants

- (A) Boston Market. Homestyle. \$. 3 stars. Tel: 301-869-9600. www.bostonmarket.com
- (B) Chipotle. Mexican. \$. 3<sup>1</sup>/<sub>2</sub> stars. Tel: 240-632-1228. <u>www.chipotle.com</u>
- (C) Chuck E Cheese's. Pizza. \$\$. 2<sup>1</sup>/<sub>2</sub> stars. Tel: 301-869-9010. <u>www.chuckecheese.com</u>
- (D) Goradino's. Pizza, subs and burgers. \$. 3 stars. Tel: 240-632-1212. www.goradino.com
- (E) Panera Bread. Salads, sandwiches, soups, pastries, coffee. \$. 3½ stars. Tel: 240-632-2546. www.panerabread.com
- (F) Quickfire Japanese Hibachi. Japanese. \$. 3<sup>1</sup>/<sub>2</sub> stars. Tel: 301-869-8168.
- (G) Ricky's Rice Bowl. Teriyaki-style rice bowl meals. \$. 4 stars. Tel: 301-963-2695.
- (H) Yogiberry. Frozen yogurt. \$. 3 stars. Tel: 301-987-2421. www.yogiberry.com
- (I) Yu Zhou Café. Chinese. \$ (cafeteria-style lunch on weekdays)/\$\$ (dinner). 3½ stars. Tel: 301-330-9808. <u>www.yuzhoucafe.com</u> (Located on back side of shopping center just off traffic circle.)

- (J) Bank of America. Tel: 301-963-5360. www.bankofamerica.com
- (K) CVS. Pharmacy and more. Tel: 301-948-8260. www.cvs.com
- (L) Grog Beer & Wine. Closest place to buy beer and wine. Tel: 301-208-0750.
- (M) UPS Store. Packaging and mailing supplies/services. Tel: 301-519-8550. http://gaithersburg-md-4331.theupsstorelocal.com/