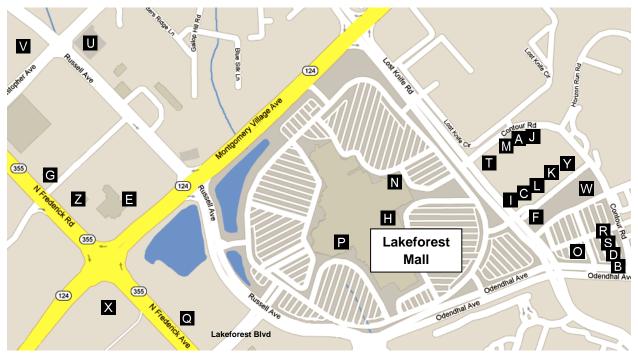

### 3) Lakeforest Mall and vicinity

It's a long walk or a short drive to the restaurants and stores at Lakeforest Mall and vicinity. Turn left from the Hilton parking lot onto Perry Parkway and go 0.2 miles to the intersection of Perry Parkway and Frederick Avenue. To get to the mall, go straight across Frederick Avenue and continue on Lakeforest Boulevard for about another 0.1 miles to Russell Avenue and into the mall parking lot. To get to the two small shopping centers just beyond the mall, turn right onto Russell Avenue, go 0.2 miles and turn left onto Odendhal Avenue. Follow Odendhal for about 0.3 miles and turn left onto Lost Knife Road (which borders the two shopping centers). [Note: There is no left turn from westbound Montgomery Village Avenue onto southbound Frederick Avenue, so you cannot return to the hotel that way.]

- (A) Armand's. Chicago-style pizza. \$\$. 3½ stars. Tel: 301-990-2500. www.armandspizza.com
- (B) BLT Grill. Breakfast and brunch. \$. 4<sup>1</sup>/<sub>2</sub> stars. Tel: 301-977-6575.
- (C) Crisp & Juicy. Peruvian chicken platters and sandwiches. \$. 3<sup>1</sup>/<sub>2</sub> stars. Tel: 301-355-7377. www.crispjuicy.com
- (D) El Carbonazo. Peruvian rotisserie chicken. \$. 3½ stars Tel: 301-869-5234. www.elcarbonazo.net
- (E) Firehouse Deli. Hot & cold sandwiches, salads, breakfast. \$. 4 stars. Tel: 301-869-4434. www.myfirehousedeli.com
- (F) Golden Star Buffet. Chinese all-you-can-eat buffet. \$\$. 3 stars. Tel: 301-869-8866. www.goldenstarbuffet.com
- (G) Ichiban. Japanese/Korean/Sushi. \$\$-\$\$\$. 3<sup>1</sup>/<sub>2</sub> stars. Tel: 301-670-0560. <u>www.ichiban355.com</u>

- (H) Lakeforest Mall Food Court. Various cuisines. Mostly \$. Mostly 3 stars. (Lakeforest Mall on lower level between Sears and Lord & Taylor.) Elsewhere inside the mall are:
  - **Cinnabon**. Cinnamon rolls.
  - Curry King. Nepali/Indian.
  - Dairy Queen / Orange Julius. Ice cream and fruit drink beverages.
  - Rita's. Italian ice and frozen custard.
- (I) Little Caesar's. Pizza (take-out only). \$\$. 3<sup>1</sup>/<sub>2</sub> stars. Tel: 301-990-3900. <u>www.littlecaesars.com</u>
- (J) Micky's. Chinese. \$. 3<sup>1</sup>/<sub>2</sub> stars. Tel: 301-956-1602. <u>www.mickyschinese.com</u>
- (K) Paradise Biryan Pointe. Indian. \$\$. 3½ stars Tel: 301-355-5444. www.paradisebiryanipointe.com
- (L) Pho & Grill. Vietnamese. \$. 3<sup>1</sup>/<sub>2</sub> stars. Tel: 301-740-7728. <u>www.pho-grill.com</u>
- (M) Pupuseria Doña Bessy. Latin American. \$. 3 stars. Tel: 301-990-7820. www.donabessy.com
- (N) Red Robin. American. \$-\$\$. 3 stars. Tel: 240-631-8777. <u>www.redrobin.com</u> (Lakeforest Mall on upper level between JCPenney and Lord & Taylor.)
- (O) Roy Rogers. Fast food. \$. 3 stars. Tel: 301-869-5300. www.royrogersrestaurants.com
- (P) Ruby Tuesday. American. \$\$. 3 stars. Tel: 301-216-2773. <u>www.rubytuesday.com</u> (Lakeforest Mall on upper level between Macy's and Sears.)
- (Q) Subway. Submarine sandwiches, breakfast. \$. 3 stars. Tel: 301-208-8505. www.subway.com
- (R) Texas Parrillada. Tex-Mex. \$. 3<sup>1</sup>/<sub>2</sub> stars. Tel: 301-926-0880. <u>www.texasparrillada.com</u>
- (S) Tortacos. Mexican. \$. 4<sup>1</sup>/<sub>2</sub> stars. Tel: 240-632-9423. <u>www.eattortacos.com</u>
- (T) Wendy's. Fast food. \$. 3 stars. Tel: 301-670-0783. www.wendys.com

- (U) Costco. Large discount (membership-required) megamart. Possible place to find cheap party supplies. Tel: 301-417-1500. <u>www.costco.com</u>
- (V) Food Lion. Closest grocery store to the Hilton. Tel: 301-963-9775. www.foodlion.com
- (W) H-Mart. Closest Asian market to the Hilton. Has a bakery inside. Tel: 301-755-7499. www.hmart.com
- (X) Sam's Club. Large discount (membership-required) megamart. Possible place to find cheap party supplies. Tel: 301-216-2550. <u>www.samsclub.com</u> (Adjacent to parking lot behind Hilton.)
- (Y) Trader Joe's. Specialty grocery store. Tel: 301-947-5953. www.traderjoes.com
- (Z) Wells Fargo Bank. Tel: 301-948-4800. www.wellsfargo.com