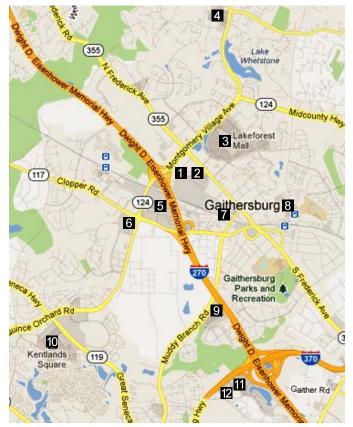

This Restaurant Guide will briefly describe many of the choices available for eating, where they are located, and how to get to them. For convenience, the restaurants described in this Guide are grouped, as shown on the map above, by the following locations:

- 1) Inside the Hilton
- 2) Gaithersburg Square Shopping Center
- 3) Lakeforest Mall and vicinity
- 4) Montgomery Village Shopping Center
- 5) Diamond Square and Firstfield Shopping Centers
- 6) Quince Orchard Plaza Shopping Center
- 7) Gaitherstowne Plaza Shopping Center
- 8) Olde Towne Gaithersburg
- 9) Festival at Muddy Branch Shopping Center
- 10) Kentlands
- 11) Washingtonian Center
- 12) Downtown Crown