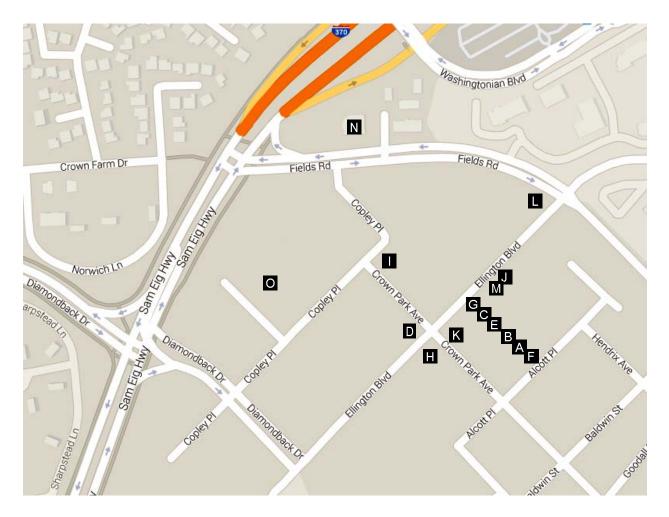

# 12) Downtown Crown

Downtown Crown, located adjacent to the Washingtonian Center, is a new large mixed residential-retail development with good restaurant choices available. To get there by car, use the directions to Washingtonian Center but stay on Sam Eig Highway to the Fields Road intersection, and turn left then. To return to the Hilton, go back to Sam Eig Highway and use the same directions as for Washingtonian Center.

- (A) &pizza. Design-your-own-pizza; salads and craft sodas. \$. 4½ stars. Tel: 240-499-8447. www.andpizza.com
- (B) Asia Nine. Asian Fusion featuring Thai and sushi. \$-\$\$. 3 stars. Tel: 301-330-9997. www.asianinemd.com
- (C) Chop't. Salads and sandwiches. \$. 3<sup>1</sup>/<sub>2</sub> stars. Tel: 240-252-4322. <u>choptsalad.com</u>
- (D) Coastal Flats. Seafood, salads, sandwiches. \$\$. 4 stars. Tel: 301-869-8800. www.greatamericanrestaurants.com/coastalflats/gaithersburg
- (E) La Madalene. French. \$-\$\$. 3 stars. Tel: 240-449-4879. lamadeleine.com
- (F) Mezeh. Mediterranean (design-your-own-meal). \$. Opening Soon. www.mezeh.com

- (G) Old Town Pour House. Beer (more than 90 varieties) and bar food. \$\$. 3 stars. Tel: 301-963-6281. www.oldtownpourhouse.com/gaithersburg
- (H) Paladar Latin Kitchen & Rum Bar. Latin American. \$\$-\$\$\$. 3½ stars. Tel: 301-330-4400. www.paladarlatinkitchen.com/locations/gaithersburg-md
- (I) Ruth's Chris Steak House. Steaks mostly. \$\$\$. 4 stars. Tel: 301-990-1926. www.ruthschris.com/restaurant-locations/gaithersburg
- (J) Smashburger. Create-your-own-burgers; salads. \$. 3½ stars. Tel: 301-591-1100. locations.smashburger.com/us/md/gaithersburg
- (K) Ted's Bulletin. American. \$-\$\$. 4 stars. Tel: 301-990-0600. www.tedsbulletin.com/locations/downtown-crown
- (L) Ted's Montana Grill. American (specializing in bison). \$\$. *Opening Soon*. <u>www.tedsmontanagrill.com</u>
- (M) Vonik's Juice. Juices, fruit bowls, and fruit smoothies. \$-\$\$. NR. Tel: 240-243-9667. www.voniksjuice.com
- (N) Ziki. Japanese steakhouse (with hibachi tables). \$\$. 3½ stars. Tel: 301-330-3868. zikisteakhouse.com/restaurant-locations/gaithersburg

#### Other stores of possible interest

(O) Harris Teeter. Largest supermarket in Gaithersburg (open 24 hours). Party trays of all kinds available; can order online. Tel: 301-963-7904. <u>locations.harristeeter.com/md/gaithersburg/384/</u>