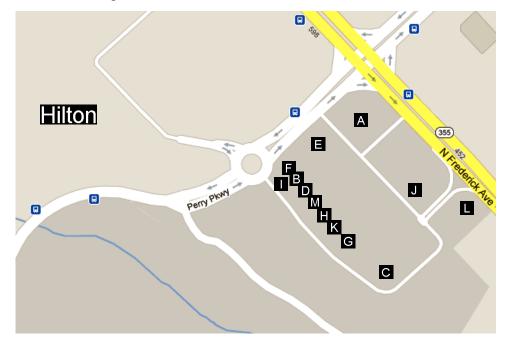

# 1) Inside the Hilton

The Hilton Washington DC North in Gaithersburg is located on Perry Parkway, a short distance from the intersection with Frederick Avenue (Maryland Rte. 355). All restaurants are located on the main floor of the hotel.

### Restaurants

- (A) Rooks Corner Restaurant and Bar. Breakfast, lunch and dinner restaurant. \$\$. 3½ stars.
- (B) Rook's Corner Café / Starbucks. Coffee and pastries. \$. NR.

Note: The Hilton has only a minimal a gift/sundries shop. A better place to buy toiletries, batteries, etc., is CVS in the Gaithersburg Square Shopping Center.