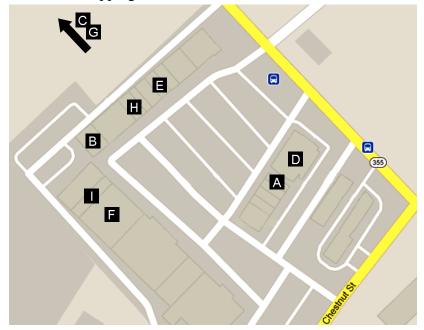

# 7) Gaitherstowne Plaza Shopping Center

The Gaitherstowne Plaza Shopping Center is located at the intersection of Frederick Avenue and Chestnut Street. To get there by car, turn left from the Hilton parking lot onto Perry Parkway. Go 0.2 miles to the traffic light and turn right onto Frederick Avenue. Follow Frederick about 0.5 miles and turn right onto one of the shopping center entrance roads.

### Selected Restaurants

- (A) Basil's Pizza. Specialty pizza, submarine sandwiches, salads, burgers, pasta. \$\$ (pizza)/\$ (other). 3<sup>1</sup>/<sub>2</sub> stars. Tel. 301-208-8107. <u>www.basilspizzasubs.com</u>
- (B) Domino's Pizza. Pizza, breadbowl pasta, sandwiches (take-out only). \$\$. 2<sup>1</sup>/<sub>2</sub> stars. Tel: 301-990-2400. <u>www.dominos.com</u>
- (C) Golden Bull Grand Café. American cuisine. \$ (lunch)/\$\$-\$\$\$ (dinner). 3 stars. Tel. 301-948-3666. <u>www.golden-bull.com</u> (Located on Dalamar Street, a right turn off Frederick Avenue on the way to Gaitherstowne Plaza.)
- (D) IHOP. American cuisine. \$-\$\$. 3 stars. Tel: 301-840-5706. www.ihop.com
- (E) Kenny's Sub Shop. Submarine sandwiches, Chinese food, wings. \$. 3 stars. Tel: 301-963-2038. www.kennysubshopgaithersburg.com
- (F) Old Country Buffet. Homestyle all-you-can-eat buffet. \$\$. 2½ stars. Tel: 301-947-2346. www.oldcountrybuffet.com and locations.buffet.com/md/gaithersburg/0271/
- (G) Sardi's. Charcoal broiled chicken, hot sandwiches, salads. 4 stars. Tel: 301-977-3222. www.sardischicken.com (Located on Frederick Avenue on the way to Gaitherstowne Plaza.)

- (H) Deshi Bazar. Bangladeshi grocery store. Tel: 301-963-4418. www.deshibazarhalal.com
- (I) **Dollar & More**. Closest dollar store to the Hilton, and a possible place to find cheap party supplies.