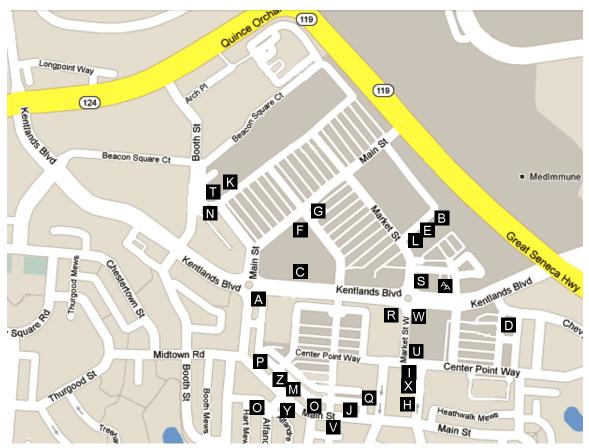

### 10) Kentlands

The Kentlands is located at the intersection of Quince Orchard Road and Great Seneca Highway. It is a large mixed residential-retail development with many good restaurant choices available. To get there by car, turn right from the Hilton parking lot onto Perry Parkway. Go 0.7 miles to the traffic light and turn right onto West Diamond Avenue. Follow West Diamond 0.6 miles to the third traffic light and turn left onto Quince Orchard Road. Go on Quince Orchard for 1.9 miles (through multiple traffic lights) and turn left at the traffic light onto Kentlands Boulevard.

- (A) Batik. Pan-Asian street food and dumplings. \$-\$\$. 3½ stars. Tel: 301-869-8661. <u>batikdumplingbar.com</u>
- (B) Bonefish Grill. Seafood. \$\$. 3<sup>1</sup>/<sub>2</sub> stars. Tel: 240-631-2401. <u>www.bonefishgrill.com</u>
- (C) Boulevard Tavern. American (specializing in steaks and seafood). \$\$-\$\$\$. 3½ stars. Tel: 301-569 4247. thetaverns.com/boulevard-tavern/
- (**D**) **Buca di Beppo**. Family-style Italian (not recommended for solo dining). \$\$. 3<sup>1</sup>/<sub>2</sub> stars. Tel: 301-947-7346. <u>www.bucadibeppo.com/restaurants/md/gaithersburg/</u>
- (E) Caspian. Persian (with belly-dancing entertainment on Friday and Saturday nights). \$\$. 4 stars. Tel: 301-590-0007. <a href="https://www.caspiankentlands.com">www.caspiankentlands.com</a>
- (F) Coal Fire Pizza. Pizza baked in coal-fueled oven. \$\$. 3½ stars. Tel: 301-519-2625. www.coalfireonline.com
- (G) Cold Stone Creamery. Ice cream with mix-ins. \$. 3½ stars. Tel: 301-590-0009. www.coldstonecreamery.com

- (H) Crepes-a-Go-Go. Savory and sweet crepes. \$. 3<sup>1</sup>/<sub>2</sub> stars. Tel: 301-519-9777. www.crepes-a-gogo.com
- (I) Five Guys. Hamburgers and hotdogs. \$. 3<sup>1</sup>/<sub>2</sub> stars. Tel: 301-926-9100. <u>gofiveguys.com/menu/gaithersburg-kentlands/</u>
- (J) Gazebo Café. Breakfast and lunch only. 4<sup>1</sup>/<sub>2</sub> stars. Tel: 240-912-5353.
- (K) Good Fortune Café. Chinese. \$-\$\$. 3½ stars. Tel: 301-216-2828. goodfortunecafekentlands.com
- (L) Hot Breads & Cakes. Indian bakery and cafe. \$. 3 stars. Tel: 301-977-1919. www.hotbreadsmddc.com
- (M) Jaymar Colombian Breeze. Colombian. \$\$. 3½ stars. Tel: 301-869-0023. www.colombianbreeze.com
- (N) Jersey Mike's. Specialty submarine sandwiches. \$. 4 stars. Tel: 301-977-4842. www.jerseymikes.com
- (O) Le Palais. French. \$\$-\$\$\$. 4 stars. Tel: 301-947-4051. www.restaurantlepalais.com
- (P) Luna Italia. Italian. \$\$. 2<sup>1</sup>/<sub>2</sub> stars. Tel: 240-361-2924. <u>www.lunaitaliakentlands.com</u>
- (Q) Ming's Asian Bistro. Chinese/Vietnamese. \$. 3½ stars. Tel: 301-977-2222. www.mingsasianbistro.com
- (**R**) Moby Dick. Kebob platters and sandwiches. \$. 3<sup>1</sup>/<sub>2</sub> stars. Tel: 301-987-7770. www.mobyskabob.com/menu/
- (S) Noodles & Company. Noodle dishes of various cuisines. \$. 3 stars. Tel: 301-926-5901. www.noodles.com
- (T) Not Your Average Joe's. American. \$\$. 3½ stars. Tel: 240-477-1040. www.notyouraveragejoes.com/gaithersburg/
- (U) Pasha Land. Moroccan. \$\$. 4 stars. Tel: 301-216-2223. pashalandrestaurant.com
- (V) Peppers. Multi-ethnic (dinners only). \$-\$\$. 4 stars. Tel: 240-888-1049. peppersgrilldelivery.com
- (W) Tandoori Nights. Indian/Pakistani. \$\$. 3½ stars. Tel: 301-947-4007. www.tandoorinightsmd.com
- (X) Thai Tanium. Thai. \$\$. 3<sup>1</sup>/<sub>2</sub> stars. Tel: 301-990-3699. <u>www.thaitaniumrestaurant.com</u>
- (Y) Vasilis Mediterranean Grill. Greek. \$\$. 4 stars. Tel: 301-977-1011. www.vasilisgrill.com
- (Z) Yoyogi Sushi. Sushi bar. \$. 4 stars. Tel: 301-963-0001
- (AA) Zoe's Kitchen. Mediterranean. \$-\$\$. 3<sup>1</sup>/<sub>2</sub> stars. Tel: 301-947-7711. zoeskitchen.com