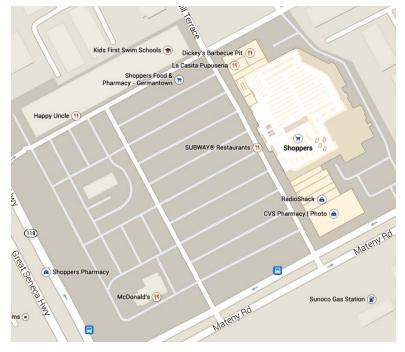

### **Dickey's Barbecue Pit**

(www.dickeys.com, \$-\$,  $3\frac{1}{2}$  stars, Tel: 240-801-4570) is located in the Clopper's Mill shopping center on the corner of Mateny Road and Great Seneca Highway, about 5 miles away. To get there by car, turn right from the Hilton parking lot onto Perry Parkway. Go 0.7 miles to the traffic light and turn right onto West Diamond Avenue. Follow West Diamond 0.6 miles to the third traffic light and keep going straight ahead (West Diamond changes name to Clopper Road at that intersection). Continue for another 2.7 miles and turn left onto Mateny Road. Follow Mateny for 0.8 miles and turn right into the shopping center (the restaurant is in the northeast corner).