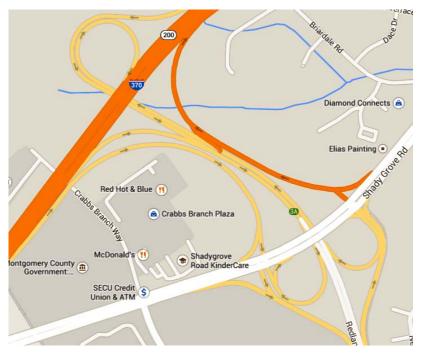

### Red Hot & Blue (www.redhotandblue.com/maryland/gaithersburg.htm, \$-\$\$, 31/2 stars,

Tel: 301-948-7333) is located in the Crabbs Branch Plaza shopping center, about 5<sup>1</sup>/<sub>2</sub> miles away. To get there by car, turn right from the Hilton parking lot onto Perry Parkway. Go 0.7 miles to the traffic light and turn right onto West Diamond Avenue. Follow West Diamond 0.3 miles and turn left onto the I-270 on-ramp. Merge onto I-270 and stay in the right lane. Go about 0.8 miles and take the next exit (Exit 9); stay to the left and merge onto I-370. Go 1.9 miles and take the Shady Grove Road exit (Exit 3A). Turn right onto Shady Grove Road, go about 0.2 miles to the traffic light, and turn right onto Crabbs Branch Way. The restaurant is in the plaza immediately on the right (in the northwest corner of the plaza).