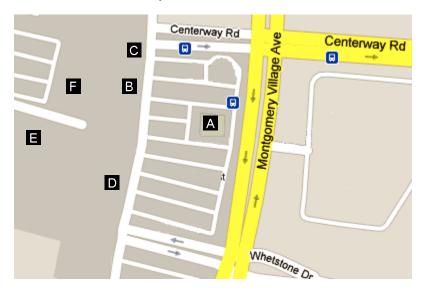

### 4) Montgomery Village Shopping Center

The Montgomery Village Shopping Center is located on Montgomery Village Avenue at the intersection with Centerway Road. To get there by car, turn left from the Hilton parking lot onto Perry Parkway. Go 0.2 miles to the traffic light at Frederick Avenue and continue straight ahead on Lakeforest Boulevard for another 0.1 mile. Turn left onto Russell Avenue, go 0.2 miles, and turn right onto Montgomery Village Avenue. Go on Montgomery Village Avenue (through multiple traffic lights) for 1.5 miles and turn left onto the shopping center entrance road (which is an extension of Centerway Road). [Note: There is no left turn from westbound Montgomery Village Avenue onto southbound Frederick Avenue, so you cannot return to the hotel that way.]

Selected Restaurants

- (A) Denny's. American. \$-\$\$. 3 stars. Tel: 301-987-8432. www.dennys.com
- (B) Ledo Pizza. Pizza, submarine sandwiches, pasta. \$-\$\$. 3½ stars. Tel: 301-740-3351. www.ledopizza.com
- (C) Village Café. American. \$-\$\$. 31/2 stars. Tel: 301-840-5668. www.the-village-cafe.com

- **(D) Dollar Tree**. Largest dollar store in the city, and a good place to find cheap party supplies. Tel: 240-632-0910. <u>www.dollartree.com</u>
- (E) Global Food. Large international supermarket. Tel: 301-977-6005. <u>www.theglobalfood.com</u> (Located on back side of shopping center.)
- (F) Montgomery County Beer and Wine Store. County-run, and the closest place to the Hilton to buy hard liquors. Also sells a large variety of beer and wine. Tel: 240-773-2017. (Located on back side of shopping center.)