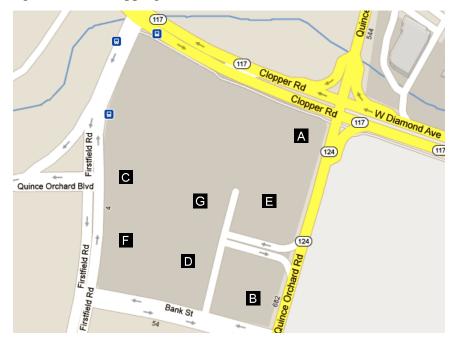

### 6) Quince Orchard Plaza Shopping Center

The Quince Orchard Plaza Shopping Center is located at the intersection of Quince Orchard Road and Clopper Road. To get there by car, turn right from the Hilton parking lot onto Perry Parkway. Go 0.7 miles to the traffic light and turn right onto West Diamond Avenue. Follow West Diamond 0.6 miles to the third traffic light and turn left onto Quince Orchard Road. Go on Quince Orchard for about 0.1 miles and turn right onto the shopping center entrance road.

Selected Restaurants

- (A) Buffalo Wild Wings. Wings, burgers & sandwiches sports bar. \$-\$\$. 3 stars. Tel: 301-330-7300. www.buffalowildwings.com
- (B) McDonald's. Fast food. \$. 3 stars. Tel: 301-948-1189. http://www.mcmaryland.com/21080/
- (C) Quincy's Bar & Grille. Pub food. \$\$. 4 stars. Tel: 301-869-8200.

#### Other stores of possible interest

- (D) Staples. Office supplies and copying services. Tel. 301-987-7611. www.staples.com
- (E) Rite Aid. Pharmacy and sundries. If you can't find it in CVS, try here. Tel. 301-990-6993. www.riteaid.com
- (F) Taste of Europe. Russian/Eastern Europe grocery store and market. 4 stars. Tel: 301-590-9094.

#### Other stores of possible interest

(G) Aldi. Discount-price grocery store (no brand name products).