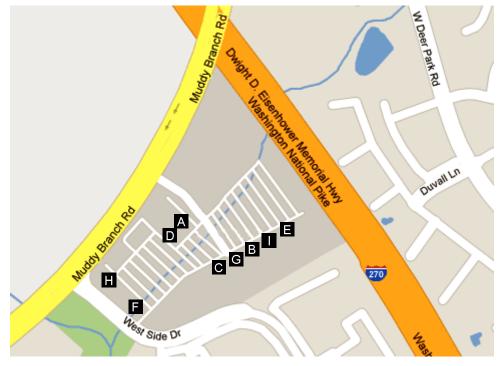

### 9) Festival at Muddy Branch Shopping Center

The Festival at Muddy Branch Shopping Center is located on Muddy Branch Road adjacent to Interstate 270, but cannot be reached via I-270. To get there by car, turn right from the Hilton parking lot onto Perry Parkway. Go 0.7 miles to the traffic light and turn left onto West Diamond Avenue. Follow West Diamond for 0.2 miles and turn right onto Muddy Branch Road. Follow Muddy Branch Road for 0.7 miles (passing over I-270) and turn left onto the shopping center entrance road.

#### Selected Restaurants

- (A) Cardamom. Indian. \$-\$\$. 3 stars. Tel: 301-591-4048. www.cardamomgaithersburg.com
- (B) Hearty's Chinese Restaurant. Chinese. \$. 3 stars. Tel: 301-926-1100. www.heartysgaithersburg.com (can use website to make order)
- (C) Il Porto. Italian. \$\$. 4 stars. Tel: 301-590-0735. www.ilportorestaurant.com
- (D) Laredo Grill. Mexican/Salvadoran. \$\$. 3<sup>1</sup>/<sub>2</sub> stars. Tel: 301-216-9890. www.laredogrill.com
- (E) Lumpia Pansit, atbp. Filipino/Asian. \$-\$\$. 3<sup>1</sup>/<sub>2</sub> stars. Tel: 301-527-7788. www.lumpiapansitatbp.com
- (F) Ogei's Hookah Bar & Grill. Kebobs, burgers & sandwiches, hookah bar. \$. 3 stars. Tel: 301-987-1122. <u>www.ogeisbar.com</u>
- (G) Pho Bistro. Vietnamese. \$\$. 3 stars. Tel: 301-208-3999.
- (H) Sushi Chalet. All-you-can-eat sushi bar. \$\$. 3 stars. Tel: 301-948-7373.

#### Other stores of possible interest

(I) Lotte Plaza Market. The largest Asian/International grocery market in the city. 3<sup>1</sup>/<sub>2</sub> stars. Tel: 301-527-6980. <u>www.lotteplaza.com</u>